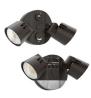

Homeguard Floodlight The HomeGuard LED family of residential security lights, with rugged die cast aluminum construction, are long-lasting, energy-efficient solutions for replacing incandescent PAR lamp fixtures.