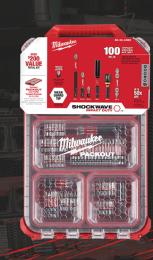

-MILWAUKEE<sup>®</sup> SHOCKWAVE<sup>™</sup> IMPACT DUTY<sup>™</sup> DRIVER BIT PACKOUT<sup>™</sup> SET - 100PC

## Milwaukee SHOCKWAVE KIT SALE

Offer ends July 30, 2024. Price available only on MIL48-32-4082. At participating locations. While Supplies Last.